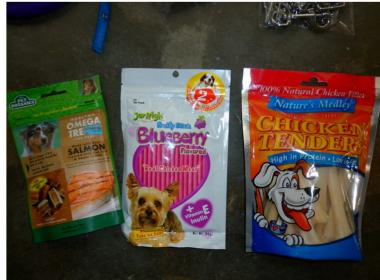

#### Health

Pet Tab plus (daily supplement, contains 21 essential vitamins and minerals.) - only used 1/5 of 180 tablets

Cod fish oil 275mg (100 capsules) (new)

Car dog seat cover (new)

3 packet of treats (new)