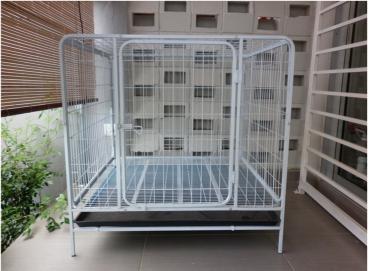

#### Accessories

Dog cage (White,  $3 \times 3 \times 3'$ , with rollers) – rarely used, in new condition

Feeding & water bowl 2-in1 (fits normal 1.5l mineral bottle)

Walking leash (1m) & Collar (new)

Stainless steel choke collar (30cm) and chain (1.5)