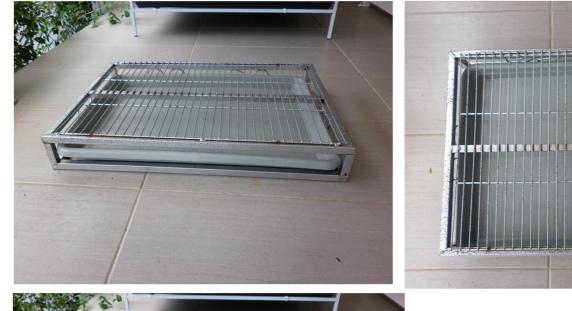

#### Accessories

Dog cage (White,  $3 \times 3 \times 3'$ , with rollers) – rarely used, in new condition

Feeding & water bowl 2-in1 (fits normal 1.5l mineral bottle)

Walking leash (1m) & Collar (new)

Stainless steel choke collar (30cm) and chain (1.5)