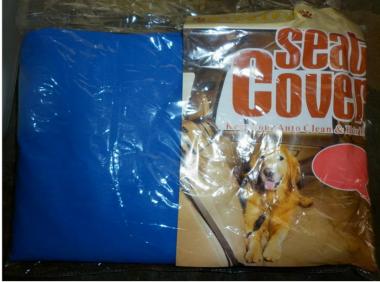

#### Health

Pet Tab plus (daily supplement, contains 21 essential vitamins and minerals.) - only used 1/5 of 180 tablets

Cod fish oil 275mg (100 capsules) (new)

Car dog seat cover (new)

3 packet of treats (new)