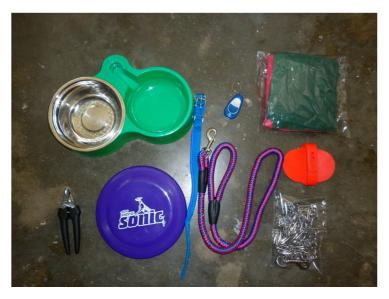

#### Accessories

Dog cage (White,  $3 \times 3 \times 3'$ , with rollers) – rarely used, in new condition

Feeding & water bowl 2-in1 (fits normal 1.5l mineral bottle)

Walking leash (1m) & Collar (new)

Stainless steel choke collar (30cm) and chain (1.5)

### Grooming

Rubber brush (new)

Nail clipper (new)

2 micro fibre cloth (new)

## Training

2 bottles of trainer spray (toilet training)

Pet toilet (new)

Clicker (new)

Frisbee (new)