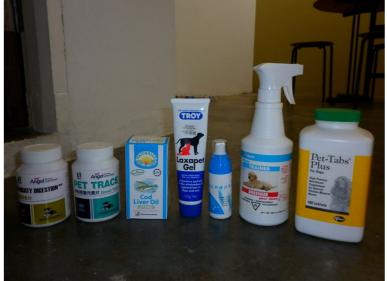

#### Health

Pet Tab plus (daily supplement, contains 21 essential vitamins and minerals.) - only used 1/5 of 180 tablets

Cod fish oil 275mg (100 capsules) (new)

Car dog seat cover (new)

3 packet of treats (new)

Laxapet (laxative for pets) - only used once

Trace mineral (new) - prevent dog from eating its own stool

Almighty digestion (new) - promotes better digestion for dogs with digestive problem