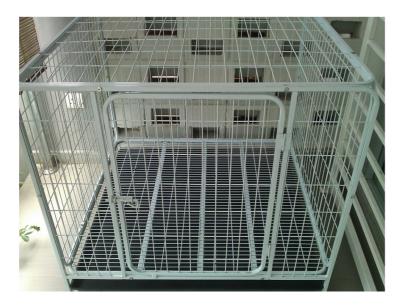

#### Accessories

Dog cage (White,  $3 \times 3 \times 3'$ , with rollers) – rarely used, in new condition

Feeding & water bowl 2-in1 (fits normal 1.5l mineral bottle)

Walking leash (1m) & Collar (new)

Stainless steel choke collar (30cm) and chain (1.5)