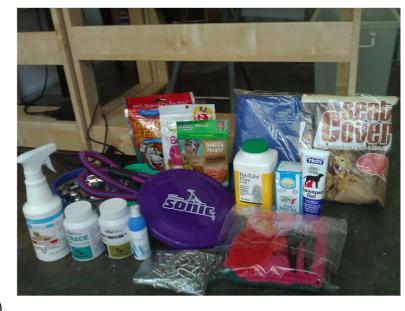

#### Accessories

Dog cage (White,  $3 \times 3 \times 3'$ , with rollers) – rarely used, in new condition

Feeding & water bowl 2-in1 (fits normal 1.5l mineral bottle)

Walking leash (1m) & Collar (new)

Stainless steel choke collar (30cm) and chain (1.5)

#### Health

Pet Tab plus (daily supplement, contains 21 essential vitamins and minerals.) - only used 1/5 of 180 tablets

Cod fish oil 275mg (100 capsules) (new)

Car dog seat cover (new)

3 packet of treats (new)

Laxapet (laxative for pets) - only used once

Trace mineral (new) - prevent dog from eating its own stool

Almighty digestion (new) - promotes better digestion for dogs with digestive problem

### Grooming

Rubber brush (new)

Nail clipper (new)

2 micro fibre cloth (new)

## Training

2 bottles of trainer spray (toilet training)

Pet toilet (new)

Clicker (new)

Frisbee (new)